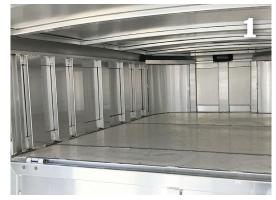

## Sooner Ranch 2021 Improvements

- 5" Closed Posts in Nose Area
   (7'6" models) More strength and structural support in the gooseneck
- 2. Huck® Bolt Fasteners on Subframe

  More heavy duty, stout construction
  in the subframe (more than a 200%
  increase in shear-strength)
- 3. 2" x 4" Posts for Jack & Spare Tire (7' 6" models) – Durable and stronger reinforcement in nose area
- 4. Standard Rear Game Slam Latch Added safety and convenience when loading livestock, plus more added value to the trailer
- **5. Carriage Bolts on Cam Lock Rods**Added strength when fastening cam locks to the trailer frame
- **6. Removable Jack Handle**Heavy-duty design that is easier to use