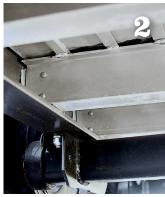

## Sooner Ranch 2021 Improvements

- 5" Closed Posts in Nose Area
   (7'6" models) More strength and structural support in the gooseneck
- 2. Huck® Bolt Fasteners on Subframe

  More heavy duty, stout construction
  in the subframe (more than a 200%
  increase in shear-strength)
- 3. 2" x 4" Posts for Jack & Spare Tire (7' 6" models) – Durable and stronger reinforcement in nose area
- 4. Standard Rear Game Slam Latch Added safety and convenience when loading livestock, plus more added value to the trailer
- **5. Carriage Bolts on Cam Lock Rods**Added strength when fastening cam locks to the trailer frame
- **6. Removable Jack Handle**Heavy-duty design that is easier to use