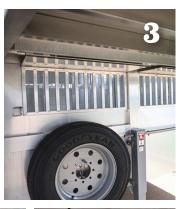

## Sooner Ranch 2021 Improvements

- 5" Closed Posts in Nose Area
   (7'6" models) More strength and structural support in the gooseneck
- 2. Huck® Bolt Fasteners on Subframe

  More heavy duty, stout construction
  in the subframe (more than a 200%
  increase in shear-strength)
- 3. 2" x 4" Posts for Jack & Spare Tire (7' 6" models) – Durable and stronger reinforcement in nose area
- 4. Standard Rear Game Slam Latch Added safety and convenience when loading livestock, plus more added value to the trailer
- **5. Carriage Bolts on Cam Lock Rods**Added strength when fastening cam locks to the trailer frame
- **6. Removable Jack Handle**Heavy-duty design that is easier to use