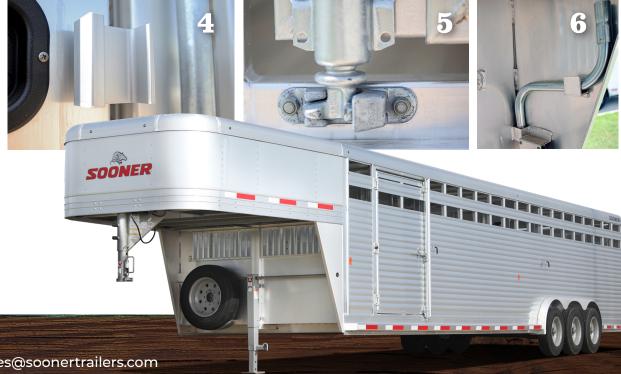

## Sooner Ranch 2021 Improvements

- 5" Closed Posts in Nose Area
   (7'6" models) More strength and structural support in the gooseneck
- 2. Huck® Bolt Fasteners on Subframe

  More heavy duty, stout construction
  in the subframe (more than a 200%
  increase in shear-strength)
- 3. 2" x 4" Posts for Jack & Spare Tire (7' 6" models) – Durable and stronger reinforcement in nose area
- 4. Standard Rear Game Slam Latch Added safety and convenience when loading livestock, plus more added value to the trailer
- **5. Carriage Bolts on Cam Lock Rods**Added strength when fastening cam locks to the trailer frame
- **6. Removable Jack Handle**Heavy-duty design that is easier to use